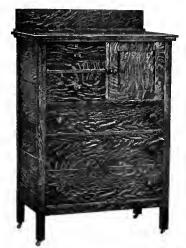

Commode No. 1031.

Quartered Oak, Weathered. 20x36 in. Top. Wood Knobs. Weight 95 lbs. Price \$1400.

Bed No. 1030.

Maple, Imitation Quartered Oak Weathered.
4 ft. 6 in. Slat. 62 in. High.
Weight 130 lbs.
Price \$11.00.

Dresser No. 1032.

Maple, Imitation Quartered Oak Weathered. 24x30 in. Bevel Plate. 22x44 in. Top. Weight 160 lbs. Price \$25,00.

Dresser No. 1030.

Maple, Imitation Quartered Oak Weathered. 24x30 in. Bevel Plate. 22x44 in. Top. Weight 160 lbs. Price \$25.00.